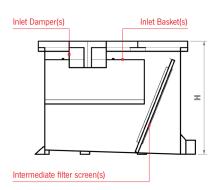

## ACO Lint Filter range - Three Stage Fine Filtration for Marine Laundries

- For use in larger scale on board laundry facilities
- Removable filter basket(s)
- Removable intermediate filter screen(s)
- Surge flow and motion baffle
- Integral 3rd stage fixed screen at outlet

- Removable cover sections for inspection & cleaning
- Available in either brushed AISI 316 stainless steel or ACO Durable Polymer Material (ACO PPFR Grey)
- Bespoke solutions for larger capacity or increased number of drain inlets are available