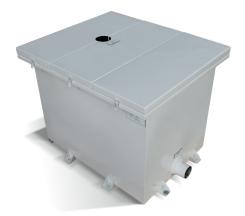

## ACO Lint Filter Range for Laundry Installations

As an integral part of the Marine Wastewater Management system the ACO Lint Filter range is designed for installation at one or more laundry outlets.

The removal of lint fibres at source is critical to ensuring optimum performance of the downstream wastewater treatment plant. These can easily be affected by fibre build up on membrane and filter surfaces as well as the potential for blockage of pumps, valves and pipework.

The ACO Lint Filter Range (ALF) is offered as standard with single, double or triple washing machine inlets.

Each unit is fitted with an emergency overflow connection.