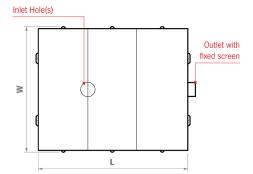

| ACO Lint Filter  | ALF-1 AISI  | ALF-2 AISI | ALF-3 AISI |
|------------------|-------------|------------|------------|
|                  | 316         | 316        | 316        |
| Capacity [ ]     | 200         | 300        | 480        |
| Inlets           | 1           | 2          | 3          |
| Major Dimensions | 819 x 726 x | 1410 x 726 | 1910 x 726 |
| [mm] (L x W x H) | 637         | x 590      | x 590      |
| Flowrate [l/s]   | 2           | 4          | 6          |

| ACO Lint Filter  | ALF-1 PPFR  | ALF-2 PPFR | ALF-3 PPFR |
|------------------|-------------|------------|------------|
| Capacity [1]     | 200         | 300        | 480        |
| Inlets           | 1           | 2          | 3          |
| Major Dimensions | 870 x 775 x | 1460 x 775 | 1960 x 775 |
| [mm] (L x W x H) | 687         | x 640      | x 640      |
| Flowrate [l/s]   | 2           | 4          | 6          |