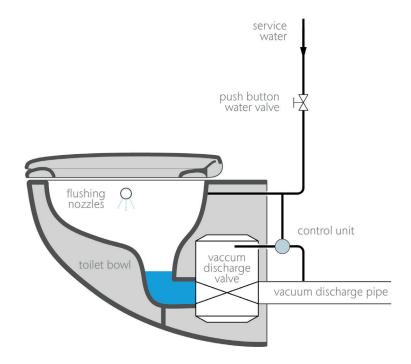

## ACO AVT 100 - schematic

## Operating principles

Compared to existing vacuum toilets, the ACO AVT 100 design uses unique operating and control arrangements. Each toilet has fewer components than existing units, operating instead with a patent-protected self-closing/opening pressure valve for direct flushing.

This significantly improves maintenance schedules and reduces operational costs whilst at the same providing consistent and reliable flushing performance during high-demand periods on board ship.